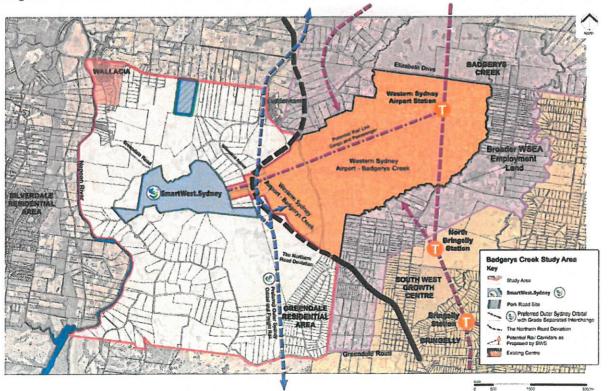

## 1. Executive Summary

SmartWest.Sydney is a 233 hectare development proposition that shares a boundary with the Western Sydney Airport, lies within the Aerotropolis boundary, and within the Western Sydney Priority Growth Precinct. It fronts Willowdene Avenue, Luddenham and Greendale Road, Wallacia with an additional 40 hectare parcel fronting Park Road. The SmartWest.Sydney detailed plan is in complete alignment with the Vision, statements, and goals articulated in the Draft South West District Plan.